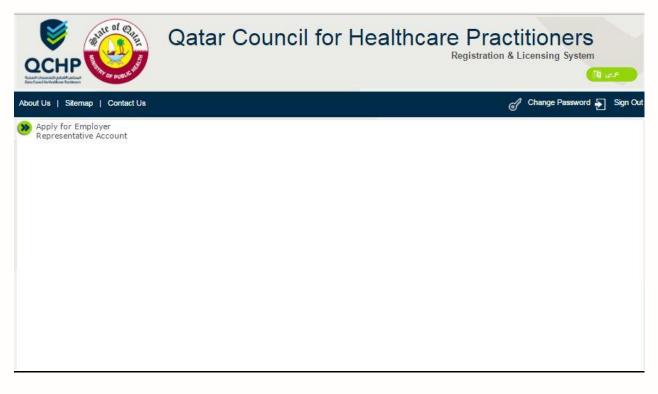

|                 |
| Password*            |                                                                 |                 |
| Confirm Password*    |                                                                 |                 |
| First Name*          |                                                                 |                 |
| Middle name          |                                                                 |                 |
| Enter Code *         |                                                                 |                 |
| On submission, a     | an account activation email will be sent to your email address. |                 |



Photo (3): Employer Representative Account Creation Page:



4



### Photo (4): Focal point/Employer Representative Information Page

| Facility Name(En)*                                                                                                                                                      |                                                                                    |                                                                                        |  |  |
|-------------------------------------------------------------------------------------------------------------------------------------------------------------------------|------------------------------------------------------------------------------------|----------------------------------------------------------------------------------------|--|--|
| Facility Name(Ar)*